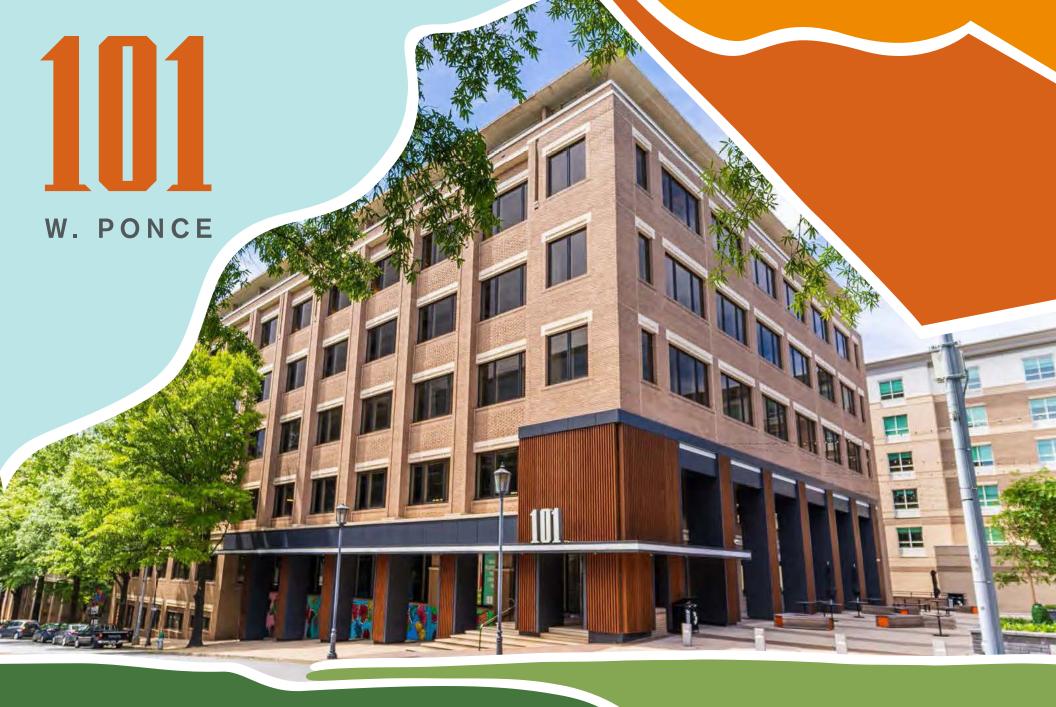

PONCE DE LEON AVE

DECATUR SQUARE

Marte

101 West Ponce is a six-story, 109K RSF workplace located adjacent to Downtown Decatur's Historic Square.

< MIDTOWN

**mart**a