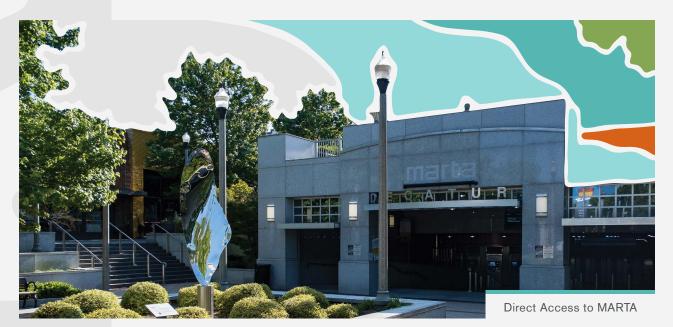

PONCE DE LEON AVE

DECATUR SQUARE

Marte

101 West Ponce is a six-story, 109K RSF workplace located adjacent to Downtown Decatur's Historic Square.

< MIDTOWN

**mart**a

# SEAMLESS COMMUTES IN AND OUT OF DECATUR

Here, mornings begin with seamless commutes via MARTA, bike or car. Equipped with dedicated on-site covered parking, two-lane bike paths for safe and enjoyable commutes and four-minute walks to MARTA — at 101 West Ponce it's easy come, easy go.