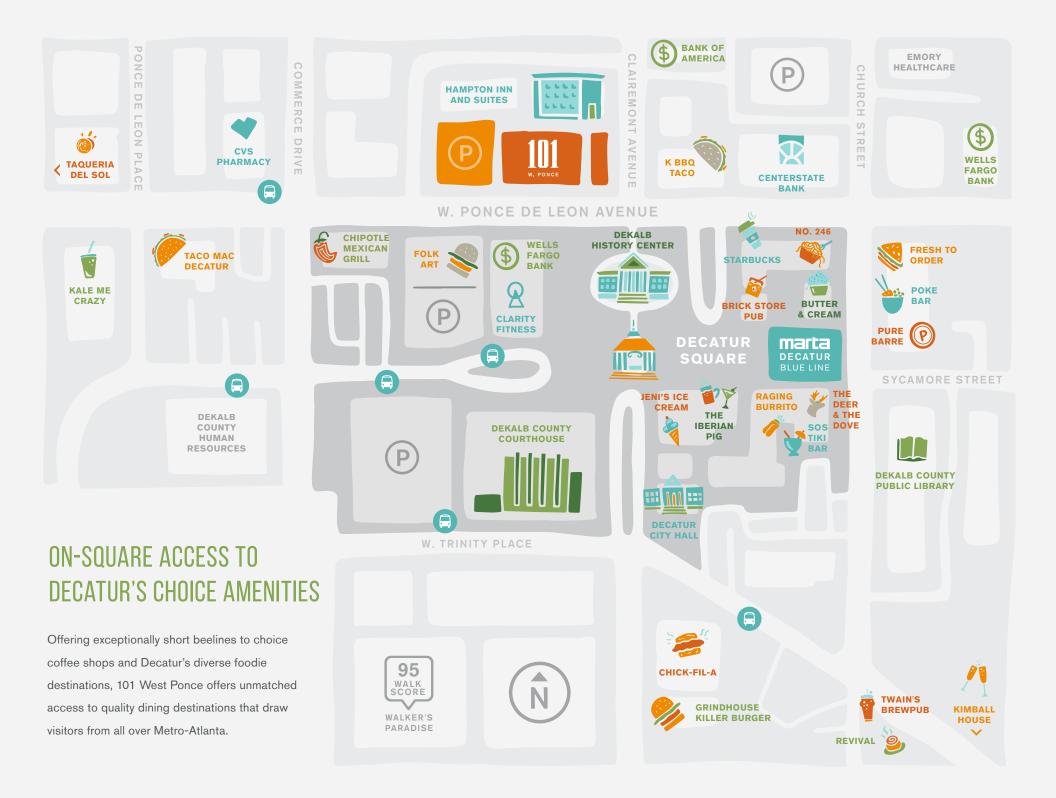

## TAKE HOLD OF A RARE OPPORTUNITY IN THE HEART OF DECATUR

Soon to connect its people to the home grown energy that embodies Decatur's lively streetscape, 101 West Ponce is a workplace reflection of the neighborhood's authentic community.

From 101 West Ponce, it's just two minutes to —

CURATED BREWS AT BRICKSTORE PUB

SHARABLE TAPAS AT IBERIAN PIG

CHEF-DRIVEN ITALIAN AT NO.246 For leasing information, contact:

JESSICA DOYLE Senior Vice President +1 404 408 1264 jessica.doyle@cbre.com